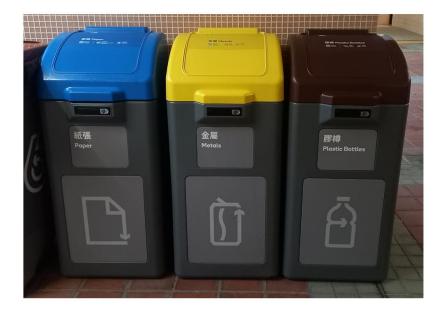

#### 4.1 Provision of 3-colour Waste Separation Bins

- Each participating school can apply for no more than two sets of 3-colour waste separation bins for free. The bins should be placed at the outdoor area within the school campus to provide a waste separation facility for at least three years. Each set of waste separation bins comprises three bins: blue, yellow and brown for collecting waste paper, metals and plastics respectively.
- The capacity of each bin is about 200 litres and its dimension is 0.5m [Width] x 0.4m [Length] x 1.05m [Height].